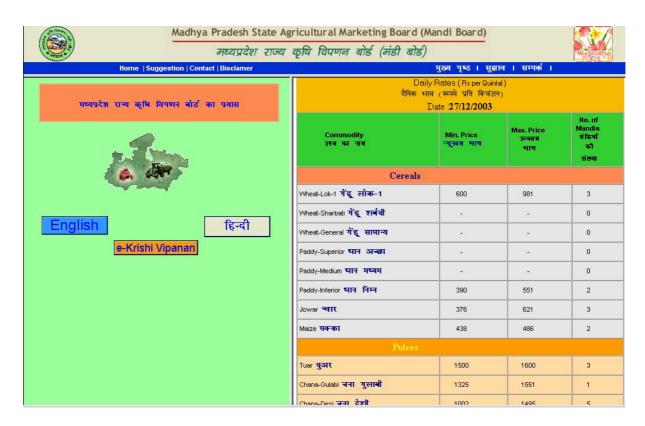

# **State Agricultural Marketing Boards/Directorates**

Agriculture being a state subject, Development of the Agricultural Marketing System in the respective states is primarily being taken care by the State Agricultural Marketing Boards and Directorates. The activities, schemes and state specific initiative are accessible through the linkages provided to their websites (Madhya Pradesh:, Karnataka:, Punjab:, Orissa:, Delhi:, Tamil Nadu:, Andhra Pradesh:, Meghalaya: etc.)