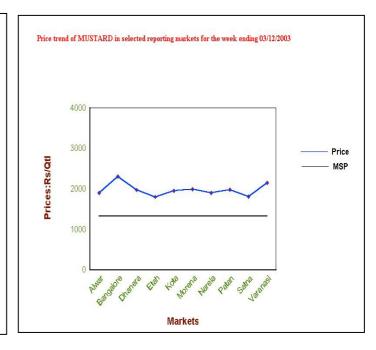

#### **Prices and Arrivals**

The portal provides easy access to commodity-wise, variety-wise daily prices and arrivals information in respect of various wholesale markets, spread all over the country. Prices and arrivals trend reports for important commodities are also published regularly. Besides, future prices from National Multi-Commodity Exchange of India Ltd. are being reflected online on the portal. Linkages have also been established with web sites of Food and Agriculture Organization (FAO) and Asian & Pacific Coconut Community (APCC) for accessing international commodity price trends.