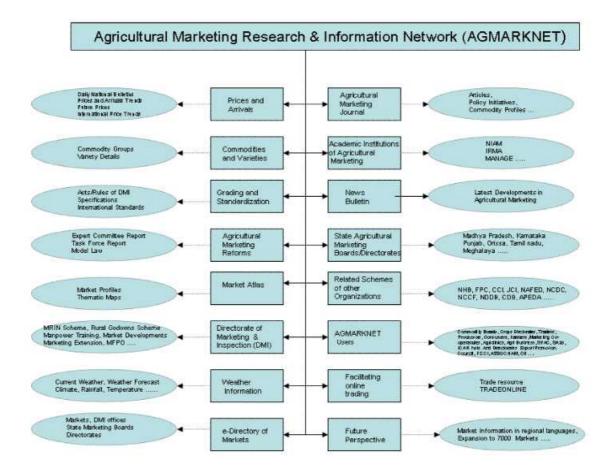

# Agricultural Marketing Research & Information Network (AGMARKNET:A Farmers Centric Portal on Agricultural Marketing)

(http://agmarknet.nic.in)

In the liberalized trade environment, there are several aspects of agricultural marketing with which the farming community need to be familiarized for fully utilizing the emerging trade opportunities. The G2C e-governance portal - AGMARKNET has been evolved for strengthening the interfaces among Government organizations, farmers, industry, policy makers, academic institutions and other beneficiaries. The portal caters to the diversified needs of these stakeholders by providing following agricultural marketing related information as a single window World Wide Web service over internet:

#### **Prices and Arrivals**

The portal provides easy access to commodity-wise, variety-wise daily prices and arrivals information in respect of various wholesale markets, spread all over the country. Prices and arrivals trend reports for important commodities are also published regularly. Besides, future prices from National Multi-Commodity Exchange of India Ltd. are being reflected online on the portal. Linkages have also been established with web sites of Food and Agriculture Organization (FAO) and Asian & Pacific Coconut Community (APCC) for accessing international commodity price trends.

#### **Commodities and Varieties**

A commodity base, comprising 300+ commodities and 2000+ varieties being transacted throughout the country, has been compiled and is readily accessible through the portal. The commodities are categorized into various groups viz. Cereals, Pulses, Oil Seeds, Fruits, Vegetables, Spices, Fiber Crops, Beverages, Forest Products, Drugs & Narcotics, Dry Fruits, Flowers, Forest Products, Livestock/Poultry etc. to facilitate easy retrieval of market information.

## **Grading and Standardization**

Spreading awareness about Grading and Standardization aspects of agricultural products is essential for promoting quality consciousness among the farming community, entrepreneurs and other market participants. This would enable them to compete in the domestic and world market for better price realization. The portal provides information on these aspects in the form of documents/specifications prescribed by Act/Rules of the Directorate of Marketing & Inspection and other agencies, and also linkage to Codex International Standards. Information about testing, research & standardization facilities including Central and Regional Agmark Laboratories and also guidelines for establishing grading laboratories for important commodities under food grains, cereals, oilseeds and spices, is also accessible through the portal.

## e-Directory of Markets

About 7000 agricultural produce wholesale markets are being linked, in a phased manner, under Marketing Research and Information Network Scheme of DMI. So far, 735 markets, 48 State Marketing Boards/Directorates and 27 DMI offices spread all over the country have been networked. With the networking of agricultural markets, timely and effective exchange of market information is now possible electronically . E-mail addresses of the agencies involved are progressively being published for public access for facilitating direct interaction.

# **Market Atlas**

Market related information such as market fee, market charges, costs, method of sale , payment , weighment, handling, market functionaries, development programmes, market laws etc. is being published in the form of Market Profiles and GIS based thematic maps.

#### **Weather Information**

All India current weather conditions, weather forecast, climate, rainfall, temperature, soil moisture etc are made accessible through the portal by linking to weather resource system of NIC.

# **News Bulletin**

Agricultural Marketing related latest news items and articles collected from various news papers, magazines, published reports etc are compiled and regularly flashed under the news service of the portal

## **Agricultural Marketing Journal**

The quarterly journal containing articles on various aspects of agricultural marketing, published by DMI is placed on the portal for the benefit of researchers, policy makers etc.

## **Directorate of Marketing & Inspection (DMI)**

The DMI is the nodal central Directorate under the Ministry of Agriculture for implementation of different agricultural marketing schemes and advising State Governments for orderly marketing of agricultural and allied produce. Information pertaining to various activities of DMI viz. Agricultural Marketing Research & Information Network, Rural Godowns Scheme (Gramin Bhandaran Yojna), Manpower Training in Agricultural Marketing, Market Development, Marketing Extension including AGMARK exhibitions and consumer awareness programmes, Meat Food Products Order, Promotion of Cold Storages etc. are made available through the portal.

# **State Agricultural Marketing Boards/Directorates**

Agriculture being a state subject, Development of the Agricultural Marketing System in the respective states is primarily being taken care by the State Agricultural Marketing Boards and Directorates. The activities, schemes and state specific initiative are accessible through the linkages provided to their websites (Madhya Pradesh:, Karnataka:, Punjab:, Orissa:, Delhi:, Tamil Nadu:, Andhra Pradesh:, Meghalaya: etc.)

# **Academic Institutions on Agricultural Marketing**

The portal provides linkages to academic institutions and agricultural institutes imparting training and consultancy on agri-business management, agricultural marketing, co-operative marketing etc. (National Institute of Agricultural Marketing, National Institute of Agricultural Extension Management, Institute of Rural Management etc.)

# **Related Marketing Organizations in Agriculture Sector**

The information relating to the schemes in respect of agricultural marketing implemented by Government Departments and central agencies viz. Commerce, Food and Public Distribution, Food Processing Industries, Consumer Affairs, Health and Cotton Corporation of India, Jute Corporation of India, National Cooperative Development Corporation ,National Agricultural Cooperative Marketing Federation, National Consumer Co-operative Federation, National Dairy Development Board, National Horticulture Board, Coconut Development Board, Agricultural Processed Food Products Development Authority, Marine Products Exports Development Authority etc is accessible from the respective web sites linked with AGMARKNET.

#### **AGMARKNET Users**

Information generated from AGMARKNET is useful to Commodity Boards (Coconut Development Board, Spices Board, Coffee Board, Tea Board etc.), Technology Mission on Horticulture, Technology Mission on Cotton, Crops Directorates, Dte. Of Economics & Statistics etc. There are various non government organizations/institutions involved with promotion of agricultural marketing. These institutions are using AGMARKNET information. Linkages to their websites (kisan, krishiworld, India Agro Net, Agri Watch, Indian Dairy Industry, Agro India, Forwards Market Commission, National Multi Commodity Exchange of India Ltd. etc.) have also been provided through the portal to form a closed-user-group.

#### Facilitating online trading

The portal is linked to the TRADENICONLINE and trade resource websites of NIC which offer a wide range of value added data dissemination services to its members through internet. It provides a common platform for the export promotion organizations, commodity boards, regulatory bodies and trade & industry associations for collection and dissemination of value added information. Linkages have been provided to trade facilitating organizations comprising buyers, brokers & indenting agents, clearing & forwarding agents, courier services, export-import consultants, packers, movers & haulage services, shipping companies etc. These linkages are further being strengthened using the e-commerce programme under DACNET project of the Department of Agriculture and Co-operation.

# **Agricultural Marketing Reforms**

Several initiatives are taken by the Government for evolving a competitive and vibrant marketing system in the country by bringing reforms in agricultural marketing sector. The reports of the Expert Committee and Inter Ministerial Task Force formed for the purpose and also a model law on agricultural marketing (Development & Regulation Act, 2003 ) including Model Contract Farming Agreement are placed on the portal for public access and for guidance and implementation of states.

## **Future Perspective**

The AGMARKNET portal is constantly being enriched with agricultural marketing related information. Efforts are also on for enabling dissemination of market information in regional languages. It is expected that progressive networking of all the ~ 7000 agricultural produce wholesale markets with AGMARKNET will go a long way for promoting efficient marketing in near future.