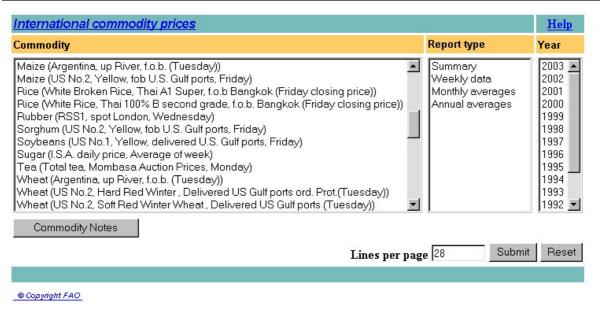

# Linked International Web-Sites on Prices: Food & Agriculture Organization www.fao.org