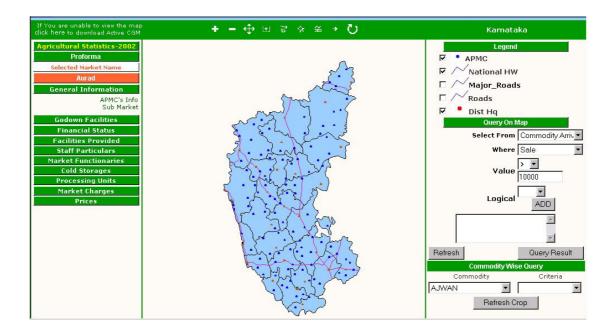

# **Market Atlas**

Market related information such as market fee, market charges, costs, method of sale , payment , weighment, handling, market functionaries, development programmes, market laws etc. is being published in the form of Market Profiles and GIS based thematic maps.

#### GIS based Atlas of State Markets: Karnataka: www.ksamb.com