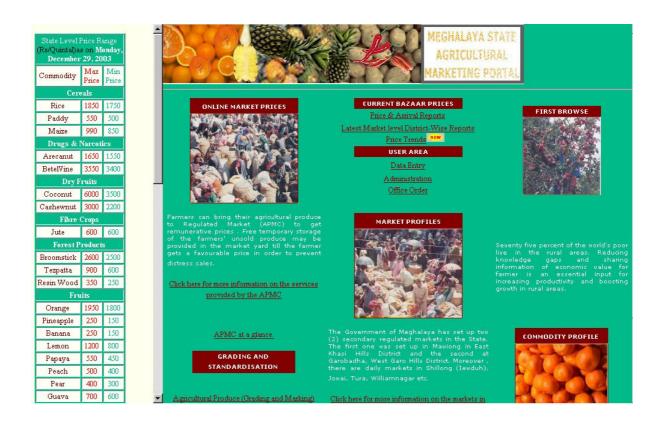

# **State Agricultural Marketing Boards/Directorates**

Agriculture being a state subject, Development of the Agricultural Marketing System in the respective states is primarily being taken care by the State Agricultural Marketing Boards and Directorates. The activities, schemes and state specific initiative are accessible through the linkages provided to their websites (Madhya Pradesh:, Karnataka:, Punjab:, Orissa:, Delhi:, Tamil Nadu:, Andhra Pradesh:, Meghalaya: etc.)