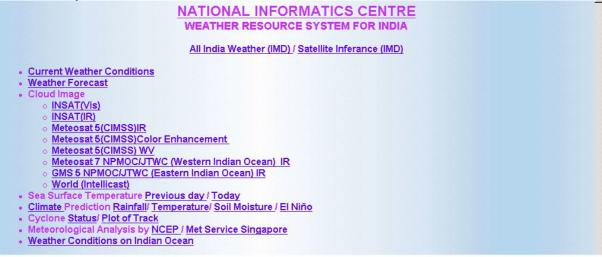

#### **Weather Information**

All India current weather conditions, weather forecast, climate, rainfall, temperature, soil moisture etc are made accessible through the portal by linking to weather resource system of NIC.