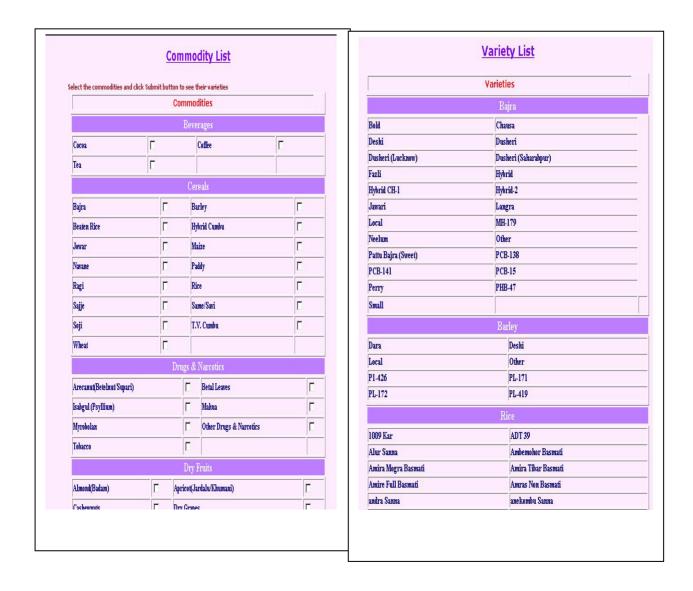

#### **Commodities and Varieties**

A commodity base, comprising 300+ commodities and 2000+ varieties being transacted throughout the country, has been compiled and is readily accessible through the portal. The commodities are categorized into various groups viz. Cereals, Pulses, Oil Seeds, Fruits, Vegetables, Spices, Fiber Crops, Beverages, Forest Products, Drugs & Narcotics, Dry Fruits, Flowers, Forest Products, Livestock/Poultry etc. to facilitate easy retrieval of market information.